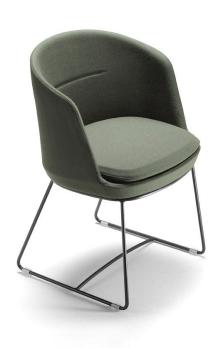

## **GUIALMI**

On gliders or

castors.

One or two fabric selection configurations.

Aluminium bases, polished or black painted.

A cushion that defines extra comfort and the chair designed. And that is changeable.