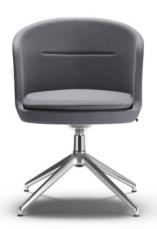

## **GUIALMI**

On gliders or

castors.

One or two fabric selection configurations.

Aluminium bases, polished or black painted.

A cushion that defines extra comfort and the chair designed. And that is changeable.

A tilt mechanism and swivel base installed on the star base chairs for extra ergonomics and easy seating.