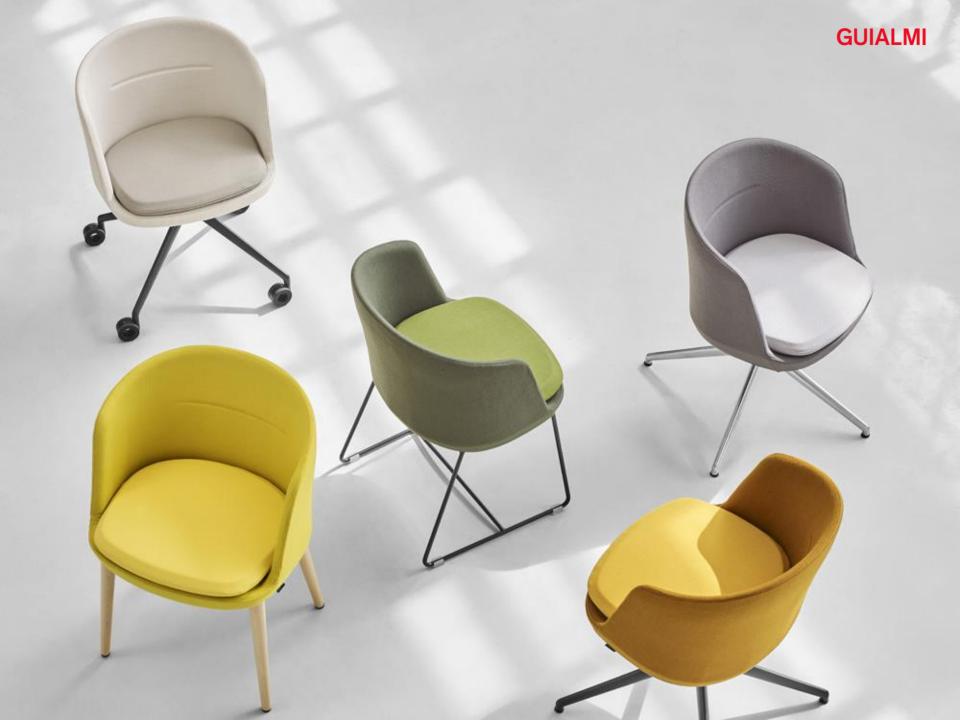

**STRUCTURES** 

Designed by Favaretto and Partners

WOOD LEGS ALUMINIUM BASE (POLISHED OR BLACK PAINTED) SLED

## **GUIALMI**

On gliders or

castors.

One or two fabric selection configurations.

Aluminium bases, polished or black painted.

A cushion that defines extra comfort and the chair designed. And that is changeable.

A tilt mechanism and swivel base installed on the star base chairs for extra ergonomics and easy seating.