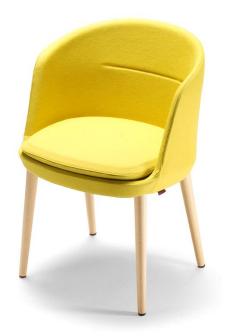

**STRUCTURES** 

Designed by Favaretto and Partners

WOOD LEGS ALUMINIUM BASE (POLISHED OR BLACK PAINTED) SLED

## **GUIALMI**

On gliders or

castors.

One or two fabric selection configurations.

Aluminium bases, polished or black painted.

A cushion that defines extra comfort and the chair designed. And that is changeable.