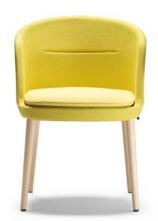

**STRUCTURES** 

Designed by Favaretto and Partners

WOOD LEGS ALUMINIUM BASE (POLISHED OR BLACK PAINTED) SLED

## **GUIALMI**

On gliders or

castors.

One or two fabric selection configurations.

Aluminium bases, polished or black painted.

A cushion that defines extra comfort and the chair designed. And that is changeable.