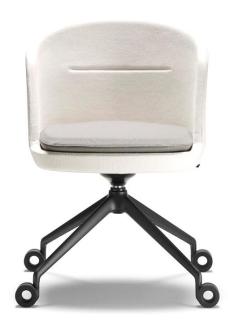

**STRUCTURES** 

Designed by Favaretto and Partners

WOOD LEGS ALUMINIUM BASE (POLISHED OR BLACK PAINTED) SLED

## **GUIALMI**

On gliders or

castors.

One or two fabric selection configurations.

Aluminium bases, polished or black painted.

A cushion that defines extra comfort and the chair designed. And that is changeable.

A tilt mechanism and swivel base installed on the star base chairs for extra ergonomics and easy seating.