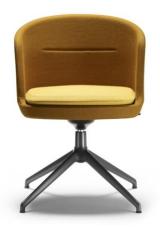

## **GUIALMI**

On gliders or

castors.

One or two fabric selection configurations.

Aluminium bases, polished or black painted.

A cushion that defines extra comfort and the chair designed. And that is changeable.

A tilt mechanism and swivel base installed on the star base chairs for extra ergonomics and easy seating.