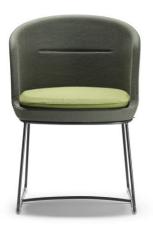

## **GUIALMI**

On gliders or

castors.

One or two fabric selection configurations.

Aluminium bases, polished or black painted.

A cushion that defines extra comfort and the chair designed. And that is changeable.