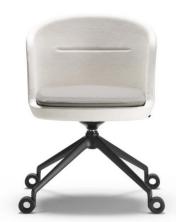

## **GUIALMI**

On gliders or

castors.

One or two fabric selection configurations.

Aluminium bases, polished or black painted.

A cushion that defines extra comfort and the chair designed. And that is changeable.

A tilt mechanism and swivel base installed on the star base chairs for extra ergonomics and easy seating.