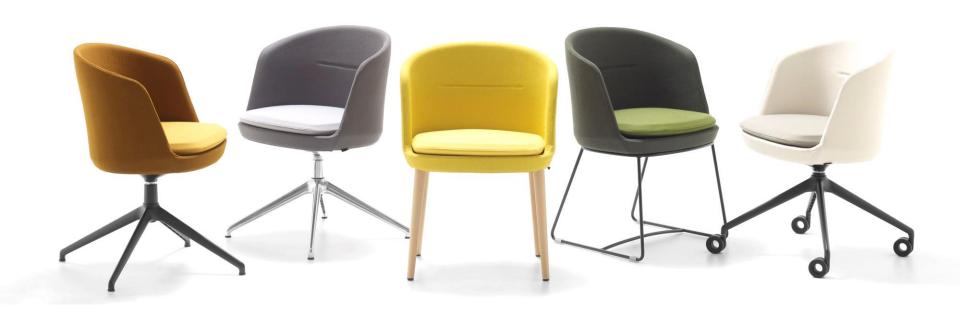

## **GUIA Chair Collection 2021**

Designed by Favaretto and Partners

The flexible and multipurpose GUIA visitor range is a part of a bigger Collection of chairs named GUIA COLLECTION that includes also executive and lounge solutions (soon on the market).

**STRUCTURES** 

Designed by Favaretto and Partners

WOOD LEGS ALUMINIUM BASE (POLISHED OR BLACK PAINTED) SLED

## **GUIALMI**

On gliders or

castors.

One or two fabric selection configurations.

Aluminium bases, polished or black painted.

A cushion that defines extra comfort and the chair designed. And that is changeable.

A tilt mechanism and swivel base installed on the star base chairs for extra ergonomics and easy seating.