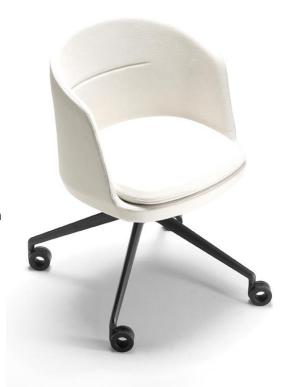

## **GUIALMI**

On gliders or

castors.

One or two fabric selection configurations.

Aluminium bases, polished or black painted.

A cushion that defines extra comfort and the chair designed. And that is changeable.